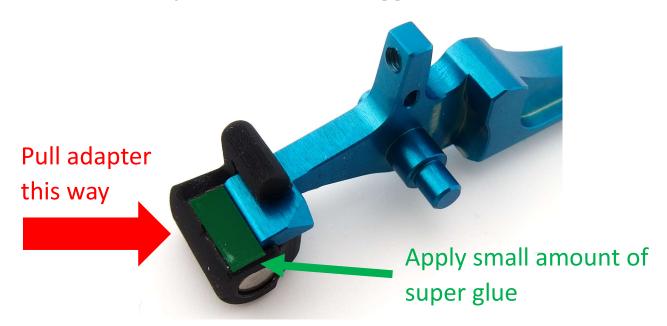

## Adapter for Jefftron trigger installation

- apply glue on the green part of hair trigger adapter
- push adapter from top to bottom with no space between adapter and the trigger
- Right position is when top part of the adapter is in line with the top of the trigger and it is locked