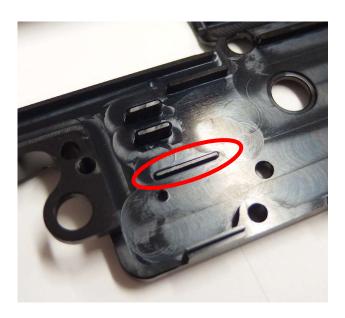

## If not then:

- 1) Add 0.2 0.5mm high shim to the right side of trigger axis. You can use shims for the gears.
- 2) If the first step did not help, then you have to grind this edge on the right side of the gearbox. See picture below