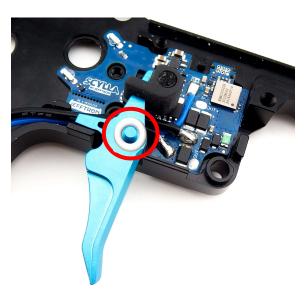

## Adapter for Jefftron trigger installation

- apply glue on the green part of hair trigger adapter
- push adapter from top to bottom with no space between adapter and the trigger
- Right position is when top part of the adapter is in line with the top of the trigger and it is locked

- Adapter in place over the Scylla-V2 etu

- Test if trigger with adapter has smooth travel inside the gearbox.