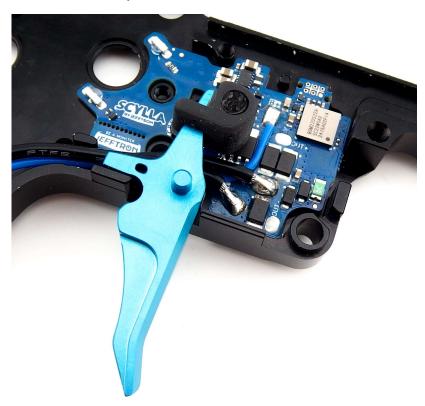

- Adapter in place over the Scylla-V2 etu

- Test if trigger with adapter has smooth travel inside the gearbox.