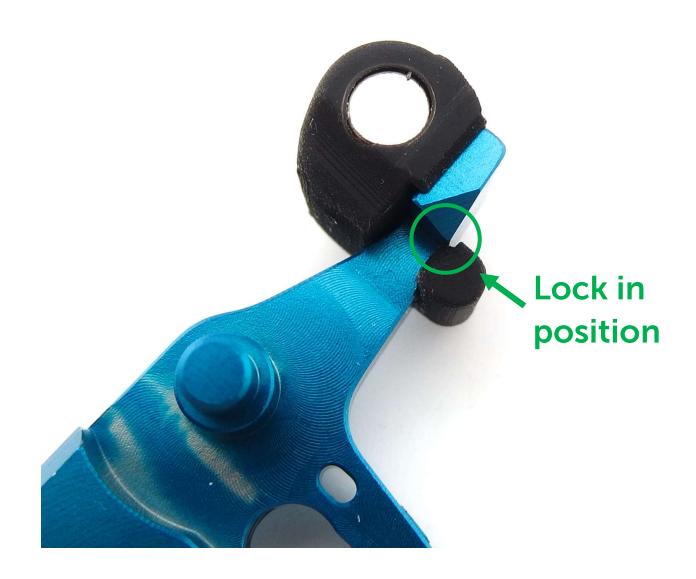

## Adapter for Jefftron trigger installation

- apply glue on the green part of hair trigger adapter
- push adapter from top to bottom with no space between adapter and the trigger
- Right position is when top part of the adapter is in line with the top of the trigger and it is locked